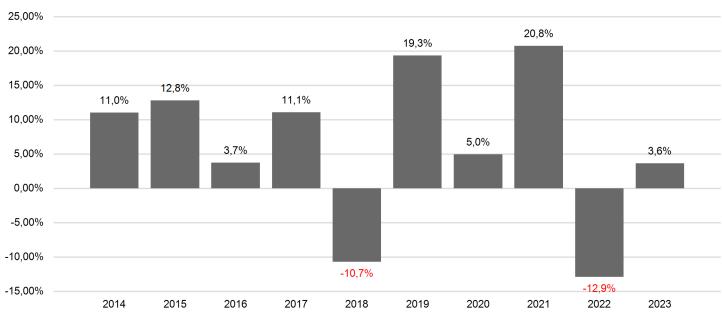

## **Past Performance**

This chart shows the fund's performance as the percentage loss or gain per year over the last 10 years.

Past performance is not a reliable indicator of future performance. Markets could develop very differently in the future. It can help you to assess how the fund has been managed in the past.

Performance is shown after deduction of ongoing charges. Any entry and exit charges are excluded from the calculation.

The unit class was established in 2003.

Performance was calculated in EUR.

Copies of the prospectus (including the management regulations), the "Key Information Document" as well as the annual and semi-annual reports can be obtained free of charge from the Swiss representative FIRST INDEPENDENT FUND SERVICES LTD., Feldeggstrasse 12, CH-8008 Zurich. The paying agent in Switzerland is NPB New Private Bank Ltd, Limmatquai 1, 8001 Zurich.